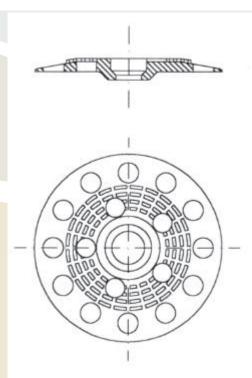

## IT 60 Washer

## **Material Specification**

PA6 Glass Reinforced Polyamid

R

## Application

mechanical For fixing or insulation material i n conjunction with screws or anchors to a range of substrates including profiled metal, timber and masonry materials. In situation where direct flames will not be used in the laying waterproofing of layers the over insulation.

## Typical Benefits Experienced through use of the IT 60

- Smooth underside to washer face will not damage insulation
- High resistance to pullover from screw or anchor
- Recessed hole gives minimum thermal bridge
- Corrosion resistant
- Profiled shape provides maximum strength of washer and allows waterproof layers to be applied over without difficulty