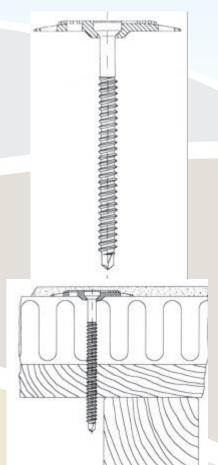

## Application

mechanical For fixing or insulation material i n conjunction with screws or anchors to a range of substrates including profiled metal, timber and masonry materials. In situation where direct flames will not be used in the laying waterproofing of layers the over insulation.

## Typical Benefits Experienced through use of the IT 60

- Smooth underside to washer face will not damage insulation
- High resistance to pullover from screw or anchor
- Recessed hole gives minimum thermal bridge
- Corrosion resistant
- Profiled shape provides maximum strength of washer and allows waterproof layers to be applied over without difficulty