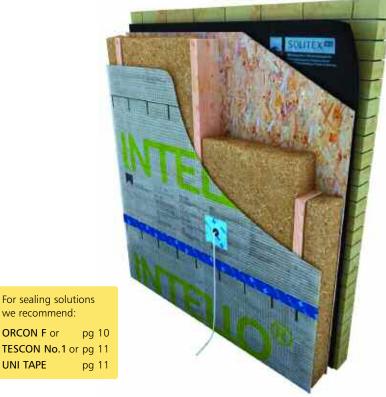

pro clima INTELLO®PLUS Intelligent vapour check features humidityvariable diffusion resistance. It gives maximum protection to thermal insulation where moisture entry may have occurred. This may be through leaks, damp building materials or diffusion through adjoining structural surfaces. INTELLO PLUS possesses the world's best and most effective variable diffusion resistance.

This ensures optimum protection for all fibrous insulating materials in all constructions, whether they are vapour diffusion permeable or vapour diffusion resistant externally such as pitched roofs with bitumen sheeting or metal sheet roofing, flat roofs and walls with a diffusion resistant exterior cladding.

## **Features**

- Provides optimum protection for all thermal insulation systems in roofs, walls and floors.
- Offers high diffusion tightness in winter and maximum diffusion openness in summer.
- In winter, its high diffusion resistance provides ideal protection for the building's structure against condensation.
- In summer, its low diffusion resistance facilitates rapid drying.
- It is translucent, easy to install, fully recyclable.
- It offers the ideal solution to structures that are difficult to protect against condensation e.g. flat roofs, flexible metal sheeting, etc.
- INTELLO PLUS provides lasting protection from mould growth, which protects the health of the occupants and structural durability.
- Meets with the durability requirements of EN 13984.
- Has a very high nail tear resistance due to reinforcing layer.

## pro clima INTELLO PLUS

Intelligent vapour check and airtight membrane

Resistance:

3rd party accreditation:

White Colour: Roll Width: 1.5 metres

Roll Length: 20 metres and 50 metres

Usage: Interior only

For sealing solutions

we recommend:

ORCON F or

**UNI TAPE**