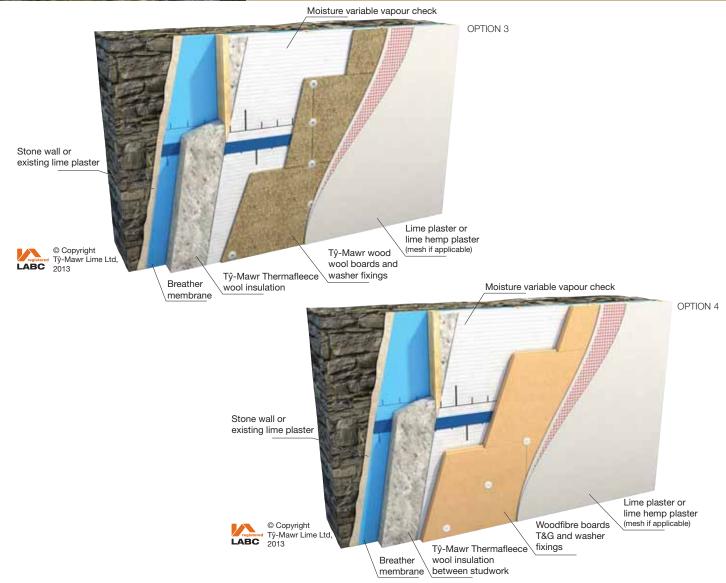

## Tŷ-Mawr's LABC Registered internal wall insulation system

| 500mm Solid Wall (appropriate external protection from driving rain is essential when undertaking<br>internal wall insulation – please contact us for advice)                                                             |                           |                                                                                        |                                                                                  |  |  |
|---------------------------------------------------------------------------------------------------------------------------------------------------------------------------------------------------------------------------|---------------------------|----------------------------------------------------------------------------------------|----------------------------------------------------------------------------------|--|--|
| Minimum 20mm hydraulic lime plaster                                                                                                                                                                                       |                           | Breather Membrane                                                                      |                                                                                  |  |  |
| Option 1                                                                                                                                                                                                                  | Option 2                  | Option 3                                                                               | Option 4                                                                         |  |  |
| Adhesive 10mm combed coat                                                                                                                                                                                                 | Adhesive 10mm combed coat | 125mm of insulation chosen<br>from below                                               | 100mm of insulation chosen from below                                            |  |  |
|                                                                                                                                                                                                                           | 100mm Eco-Cork board      | Tŷ-Mawr Thermafleece Original/Ecoroll/TF35/Hemp, Holzflex mais, Flex CL Recycled paper |                                                                                  |  |  |
| 100mm Woodfibre board                                                                                                                                                                                                     |                           | Moisture variable vapour check if required                                             |                                                                                  |  |  |
|                                                                                                                                                                                                                           |                           | Tŷ-Mawr 15mm Wood Wool<br>board fixed with plastic washers<br>and screws at 8 per m2   | Woodfibre board T&G 40mm<br>fixed with plastic washers and<br>screws at 8 per m2 |  |  |
| Tŷ-Mawr Basecoat for Boards 1 x 6mm meshed basecoat (or lime hemp) and 1 x 3mm Premixed Topcoat plaster                                                                                                                   |                           |                                                                                        |                                                                                  |  |  |
| Vapour permeable Paint Finish - Internal Silicate Paint, Plant-based Emulsion, Tŷ-Mawr Limewash, Clay Paint                                                                                                               |                           |                                                                                        |                                                                                  |  |  |
| Contact us for u-value calculations, condensation risk analysis and quotations. Please note that LABC registered detail only applies where Tŷ-Mawr has designed the build-up (free of charge) and supplied the materials. |                           |                                                                                        |                                                                                  |  |  |

Contact us for u-value calculations, condensation risk analysis and quotations. Please note that LABC registered detail only applies where Tŷ-Mawr has designed the build-up (free of charge) and supplied the materials.