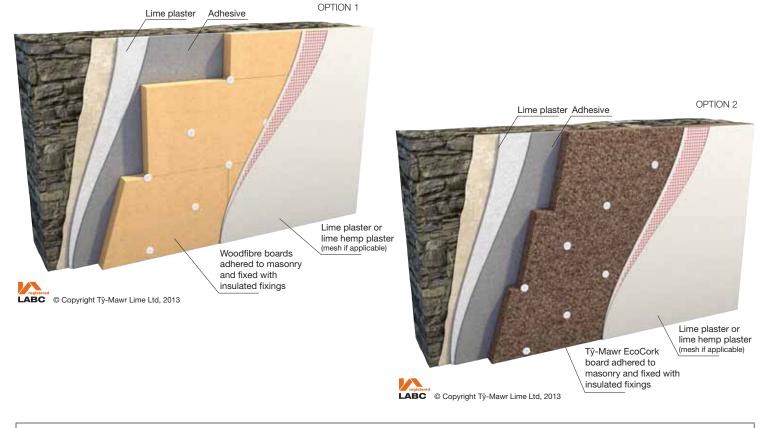

The Tŷ-Mawr registered systems offer a choice of high quality, ecological and sustainable insulation materials, see 4 different options in table below.

| 500mm Solid Wall (appropriate external protection from driving rain is essential when undertaking<br>internal wall insulation – please contact us for advice) |                           |                                                                                        |                                                                                  |  |
|---------------------------------------------------------------------------------------------------------------------------------------------------------------|---------------------------|----------------------------------------------------------------------------------------|----------------------------------------------------------------------------------|--|
| Minimum 20mm hydraulic lime plaster                                                                                                                           |                           | Breather Membrane                                                                      |                                                                                  |  |
| Option 1                                                                                                                                                      | Option 2                  | Option 3                                                                               | Option 4                                                                         |  |
| Adhesive 10mm combed coat                                                                                                                                     | Adhesive 10mm combed coat | 125mm of insulation chosen from below                                                  | 100mm of insulation chosen from below                                            |  |
| mais, Flex CL Rec                                                                                                                                             |                           | rŷ-Mawr Thermafleece Original/Ecoroll/TF35/Hemp, Holzflex nais, Flex CL Recycled paper |                                                                                  |  |
|                                                                                                                                                               |                           | Moisture variable vapour check if                                                      | vapour check if required                                                         |  |
|                                                                                                                                                               |                           | Tŷ-Mawr 15mm Wood Wool<br>board fixed with plastic washers<br>and screws at 8 per m2   | Woodfibre board T&G 40mm<br>fixed with plastic washers and<br>screws at 8 per m2 |  |
| Tŷ-Mawr Basecoat for Boards 1 x 6mm meshed basecoat (or lime hemp) and 1 x 3mm Premixed Topcoat plaster                                                       |                           |                                                                                        |                                                                                  |  |
| Vapour permeable Paint Finish - Internal Silicate Paint, Plant-based Emulsion, Tŷ-Mawr Limewash, Clay Paint                                                   |                           |                                                                                        |                                                                                  |  |
| Contact us for u-value calculations, condensation risk analysis and guotations. Please note that LABC registered detail only applies                          |                           |                                                                                        |                                                                                  |  |

Contact us for u-value calculations, condensation risk analysis and quotations. Please note that LABC registered detail only applies where Tŷ-Mawr has designed the build-up (free of charge) and supplied the materials.